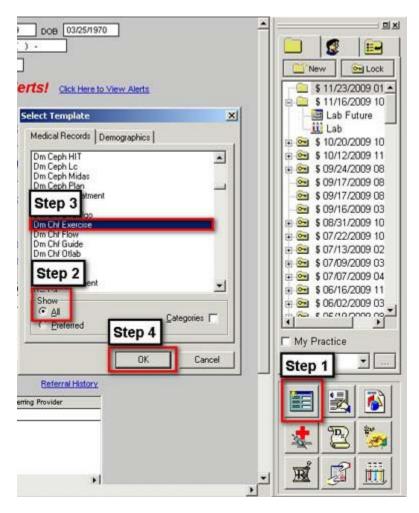

# **CHF Exercise Tutorial**

# This template can be accessed from:

# AAA Home

| En Associates                                                                                                                                                  |                                                                                                                                                                                                                                                                                                                                                                                                                                                                                                                                                                                                                                                                                                                                                                                                                                                                                                                                                                                                                                                                                                                                                                                                                                                                                                                                                                                                                                                                                                                                                                                                                                                                                                                                                                                                                                                                                                                                                                                                                                                                                                                                | itient's Code Str<br>ient has                                           |                                               | ore alerts! Click Heret                                                                          | 2 View Alerts                                                                    |
|----------------------------------------------------------------------------------------------------------------------------------------------------------------|--------------------------------------------------------------------------------------------------------------------------------------------------------------------------------------------------------------------------------------------------------------------------------------------------------------------------------------------------------------------------------------------------------------------------------------------------------------------------------------------------------------------------------------------------------------------------------------------------------------------------------------------------------------------------------------------------------------------------------------------------------------------------------------------------------------------------------------------------------------------------------------------------------------------------------------------------------------------------------------------------------------------------------------------------------------------------------------------------------------------------------------------------------------------------------------------------------------------------------------------------------------------------------------------------------------------------------------------------------------------------------------------------------------------------------------------------------------------------------------------------------------------------------------------------------------------------------------------------------------------------------------------------------------------------------------------------------------------------------------------------------------------------------------------------------------------------------------------------------------------------------------------------------------------------------------------------------------------------------------------------------------------------------------------------------------------------------------------------------------------------------|-------------------------------------------------------------------------|-----------------------------------------------|--------------------------------------------------------------------------------------------------|----------------------------------------------------------------------------------|
| SETMA's LES                                                                                                                                                    | <u>Sinitiative</u> I <u>Pr</u><br><u>Charge Posting Tub</u>                                                                                                                                                                                                                                                                                                                                                                                                                                                                                                                                                                                                                                                                                                                                                                                                                                                                                                                                                                                                                                                                                                                                                                                                                                                                                                                                                                                                                                                                                                                                                                                                                                                                                                                                                                                                                                                                                                                                                                                                                                                                    | reventing Diabet<br>orial ICD-9-C                                       | Contraction of the Second Second              | na Hypertension I h<br>M Codina Recommendations                                                  | ledical Home Coordination<br>Needs Attention:                                    |
| Master GP I<br>Daily Progress                                                                                                                                  | Nursing Home ]<br>Admission Orders                                                                                                                                                                                                                                                                                                                                                                                                                                                                                                                                                                                                                                                                                                                                                                                                                                                                                                                                                                                                                                                                                                                                                                                                                                                                                                                                                                                                                                                                                                                                                                                                                                                                                                                                                                                                                                                                                                                                                                                                                                                                                             |                                                                         | e I Insulnintus                               | Physical Therapy Podiatry<br>ion Colorectal Surgery Pain M<br>Interactions T Smoking Cess        |                                                                                  |
| Exercis                                                                                                                                                        | and the second s | E.0 200 0                                                               |                                               | b Future I Lab Results I                                                                         | <u>aon</u> 1                                                                     |
|                                                                                                                                                                |                                                                                                                                                                                                                                                                                                                                                                                                                                                                                                                                                                                                                                                                                                                                                                                                                                                                                                                                                                                                                                                                                                                                                                                                                                                                                                                                                                                                                                                                                                                                                                                                                                                                                                                                                                                                                                                                                                                                                                                                                                                                                                                                |                                                                         |                                               |                                                                                                  |                                                                                  |
|                                                                                                                                                                |                                                                                                                                                                                                                                                                                                                                                                                                                                                                                                                                                                                                                                                                                                                                                                                                                                                                                                                                                                                                                                                                                                                                                                                                                                                                                                                                                                                                                                                                                                                                                                                                                                                                                                                                                                                                                                                                                                                                                                                                                                                                                                                                | Disea                                                                   | se Management                                 |                                                                                                  |                                                                                  |
| Scute Coronary Syn I Ang                                                                                                                                       | na I. Asthma G                                                                                                                                                                                                                                                                                                                                                                                                                                                                                                                                                                                                                                                                                                                                                                                                                                                                                                                                                                                                                                                                                                                                                                                                                                                                                                                                                                                                                                                                                                                                                                                                                                                                                                                                                                                                                                                                                                                                                                                                                                                                                                                 |                                                                         |                                               |                                                                                                  | ardiometabolic Risk Syndrome T                                                   |
| icute Coronary Syn I And                                                                                                                                       |                                                                                                                                                                                                                                                                                                                                                                                                                                                                                                                                                                                                                                                                                                                                                                                                                                                                                                                                                                                                                                                                                                                                                                                                                                                                                                                                                                                                                                                                                                                                                                                                                                                                                                                                                                                                                                                                                                                                                                                                                                                                                                                                | HE I Diabete                                                            |                                               |                                                                                                  | ardiometabolic Risk Syndrome I                                                   |
| acute Coronary Syn I Ann                                                                                                                                       |                                                                                                                                                                                                                                                                                                                                                                                                                                                                                                                                                                                                                                                                                                                                                                                                                                                                                                                                                                                                                                                                                                                                                                                                                                                                                                                                                                                                                                                                                                                                                                                                                                                                                                                                                                                                                                                                                                                                                                                                                                                                                                                                | HE I Diabete<br>Management                                              | es I Headaches                                | Hypertension I Lipids I 9                                                                        |                                                                                  |
| atient's Pharmacy                                                                                                                                              | Weigh                                                                                                                                                                                                                                                                                                                                                                                                                                                                                                                                                                                                                                                                                                                                                                                                                                                                                                                                                                                                                                                                                                                                                                                                                                                                                                                                                                                                                                                                                                                                                                                                                                                                                                                                                                                                                                                                                                                                                                                                                                                                                                                          | HE I Diabete<br>Management                                              | es I Headaches                                | Hypertension I Lipids I 9                                                                        | Chart Note                                                                       |
| atient's Pharmacy<br>Daleo Pharmacy                                                                                                                            | Weigh<br>Pending Re                                                                                                                                                                                                                                                                                                                                                                                                                                                                                                                                                                                                                                                                                                                                                                                                                                                                                                                                                                                                                                                                                                                                                                                                                                                                                                                                                                                                                                                                                                                                                                                                                                                                                                                                                                                                                                                                                                                                                                                                                                                                                                            | HE I Diabeta<br>Management<br>ferrais I                                 | es I Headaches<br>I RenalFailure              | Hypertension I Lipids I 9<br>Diabetes Edu                                                        | Chart Note<br>Return Info                                                        |
| atlent's Pharmacy<br>Daleo Pharmacy<br>none (409)833-2255                                                                                                      | Weigh<br>Pending Re                                                                                                                                                                                                                                                                                                                                                                                                                                                                                                                                                                                                                                                                                                                                                                                                                                                                                                                                                                                                                                                                                                                                                                                                                                                                                                                                                                                                                                                                                                                                                                                                                                                                                                                                                                                                                                                                                                                                                                                                                                                                                                            | HE I Diabeta<br>Management<br>ferrais I                                 | es I Headaches<br>I RenalFailure              | Hypertension I Lipids I 9<br>Diabetes Edu                                                        | Chart Note<br>Return Info<br>Return Doc                                          |
| atient's Pharmacy<br>Daleo Pharmacy<br>hone (409)833-2255                                                                                                      | Weigh<br>Pending Re                                                                                                                                                                                                                                                                                                                                                                                                                                                                                                                                                                                                                                                                                                                                                                                                                                                                                                                                                                                                                                                                                                                                                                                                                                                                                                                                                                                                                                                                                                                                                                                                                                                                                                                                                                                                                                                                                                                                                                                                                                                                                                            | HE I Diabeta<br>Management<br>ferrais I                                 | es I Headaches<br>I RenalFailure              | Hypertension I Lipids I 9<br>Diabetes Edu                                                        | Chart Hote<br>Return Info<br>Return Doc<br>Email                                 |
| atient's Pharmacy<br>Daleo Pharmacy<br>hone (409)833-2255<br>ax (409)833-8549                                                                                  | Weigh<br>Pending Re                                                                                                                                                                                                                                                                                                                                                                                                                                                                                                                                                                                                                                                                                                                                                                                                                                                                                                                                                                                                                                                                                                                                                                                                                                                                                                                                                                                                                                                                                                                                                                                                                                                                                                                                                                                                                                                                                                                                                                                                                                                                                                            | HE I Diabeta<br>Management<br>ferrais I                                 | es I Headaches<br>I RenalFailure              | Hypertension I Lipids I 9<br>Diabetes Edu                                                        | Chart Note<br>Return Info<br>Return Doc<br>Email<br>Telephone                    |
| atient's Pharmacy<br>Daleo Pharmacy<br>hone (409)833-2255<br>ax (409)833-8549<br>Rx Sheet - Active                                                             | Vielab<br>Pending Re<br>Status                                                                                                                                                                                                                                                                                                                                                                                                                                                                                                                                                                                                                                                                                                                                                                                                                                                                                                                                                                                                                                                                                                                                                                                                                                                                                                                                                                                                                                                                                                                                                                                                                                                                                                                                                                                                                                                                                                                                                                                                                                                                                                 | HE I Diabeta<br>Management<br>ferrais I                                 | es I Headaches<br>I RenalFailure              | Hypertension I Libids I (<br>Diabetes Edu<br>Referring Provider                                  | Chart Note<br>Return Info<br>Return Doc<br>Email<br>Telephone<br>Records Request |
| Adient's Pharmacy<br>Daleo Pharmacy<br>thone (409)833-2255<br>(ax (409)833-8549<br>Rx Sheet - Active<br>Rx Sheet - New                                         | V/eigh<br>Pending Re                                                                                                                                                                                                                                                                                                                                                                                                                                                                                                                                                                                                                                                                                                                                                                                                                                                                                                                                                                                                                                                                                                                                                                                                                                                                                                                                                                                                                                                                                                                                                                                                                                                                                                                                                                                                                                                                                                                                                                                                                                                                                                           | HE I Diabeth<br>t Management<br>ferrals I<br>Priority                   | es I Houdaches<br>I Renal Failure<br>Referral | Hypertension I Lipids I (<br>Diabetes Edu<br>Referring Provider                                  | Chart Note<br>Return Info<br>Return Doc<br>Email<br>Telephone                    |
| Adient's Pharmacy<br>Daleo Pharmacy<br>hone (409)833-2255<br>fax (409)833-8549<br>Rx Sheet - Active<br>Rx Sheet - New<br>Rx Sheet - New<br>Rx Sheet - Complete | V/eigh<br>Pending Re<br>Status                                                                                                                                                                                                                                                                                                                                                                                                                                                                                                                                                                                                                                                                                                                                                                                                                                                                                                                                                                                                                                                                                                                                                                                                                                                                                                                                                                                                                                                                                                                                                                                                                                                                                                                                                                                                                                                                                                                                                                                                                                                                                                 | HE I Debets<br>t Management<br>ferrals I<br>Priority<br>eferrals - Do n | es I Houdaches<br>I Renal Failure<br>Referral | Hypertension I Libids I (<br>Diabetes Edu<br>Referring Provider<br>Efferrats<br>Referral History | Chart Note<br>Return Info<br>Return Doc<br>Email<br>Telephone<br>Records Request |
| Adient's Pharmacy<br>Daleo Pharmacy<br>hone (409)833-2255<br>fax (409)833-8549<br>Rx Sheet - Active<br>Rx Sheet - New<br>Rx Sheet - New<br>Rx Sheet - Complete | V/eigh<br>Pending Re                                                                                                                                                                                                                                                                                                                                                                                                                                                                                                                                                                                                                                                                                                                                                                                                                                                                                                                                                                                                                                                                                                                                                                                                                                                                                                                                                                                                                                                                                                                                                                                                                                                                                                                                                                                                                                                                                                                                                                                                                                                                                                           | HE I Diabeth<br>t Management<br>ferrals I<br>Priority                   | es I Houdaches<br>I Renal Failure<br>Referral | Hypertension I Lipids I (<br>Diabetes Edu<br>Referring Provider                                  | Chart Note<br>Return Info<br>Return Doc<br>Email<br>Telephone<br>Records Request |