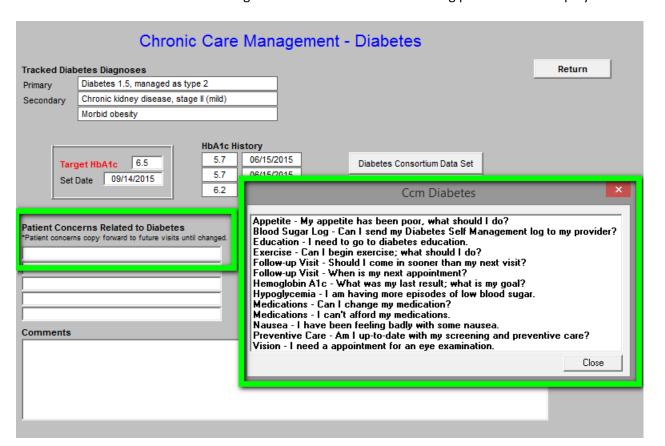

The tutorial for SETMA's preparation for this task includes documentation for:

- 1. Performed
- 2. Documented to meet all standards
- 3. Compared to exclusions such as nursing home admission, home healthcare and transitions of care charges being submitted.
- 4. Audited to prove that all elements of the Chronic Care Management being done.