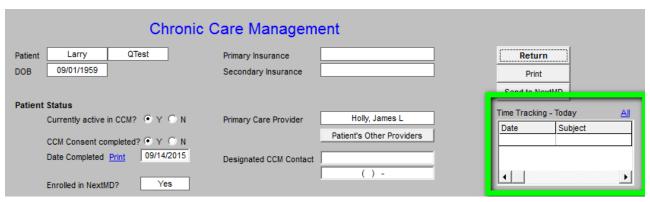

The CCM is found at the link surround in green above. The Chronic Care Management Master template is shown next. It includes:

- 1. Primary and Secondary Insurance designation
- 2. Patient Status in regard to CCM participation
- 3. Primary Care Provider and Designated CCM contact
- 4. Time Tracing function to document time spent monthly on CCM
- 5. Patient's Current Chronic Problems
- 6. Tracked Problems and whether or not they are currently being tracked.
- 7. Current Medications and whether or not they have been reconciled
- 8. Current Allergies
- 9. Referrals
- 10. Appointment History and Upcoming Appointments.