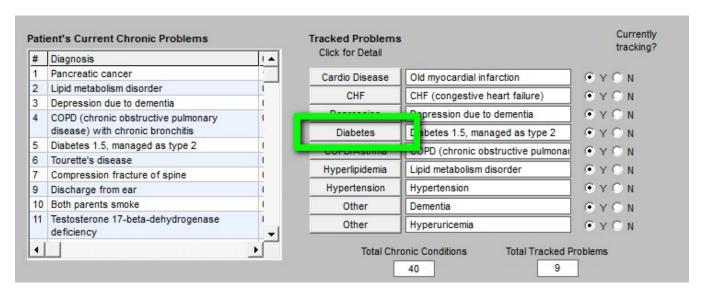

The CCM is found at the link surround in green above. The Chronic Care Management Master template is shown next. It includes:

- 1. Primary and Secondary Insurance designation
- 2. Patient Status in regard to CCM participation
- 3. Primary Care Provider and Designated CCM contact
- 4. Time Tracing function to document time spent monthly on CCM
- 5. Patient's Current Chronic Problems
- 6. Tracked Problems and whether or not they are currently being tracked.
- 7. Current Medications and whether or not they have been reconciled
- 8. Current Allergies
- 9. Referrals
- 10. Appointment History and Upcoming Appointments.