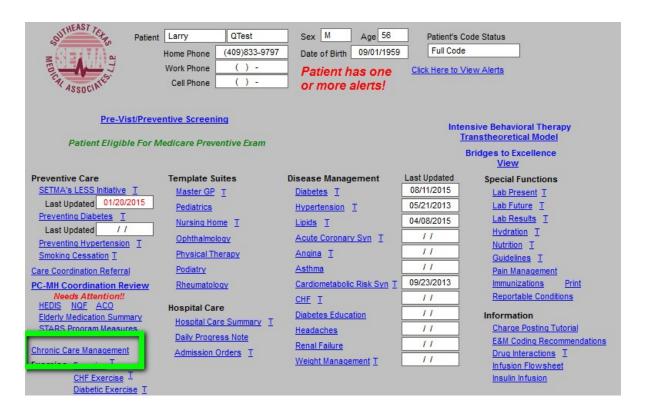

The CCM is found at the link surround in green above. The Chronic Care Management Master template is shown next. It includes:

- 1. Primary and Secondary Insurance designation
- 2. Patient Status in regard to CCM participation
- 3. Primary Care Provider and Designated CCM contact
- 4. Time Tracing function to document time spent monthly on CCM
- 5. Patient's Current Chronic Problems
- 6. Tracked Problems and whether or not they are currently being tracked.
- 7. Current Medications and whether or not they have been reconciled
- 8. Current Allergies
- 9. Referrals
- 10. Appointment History and Upcoming Appointments.