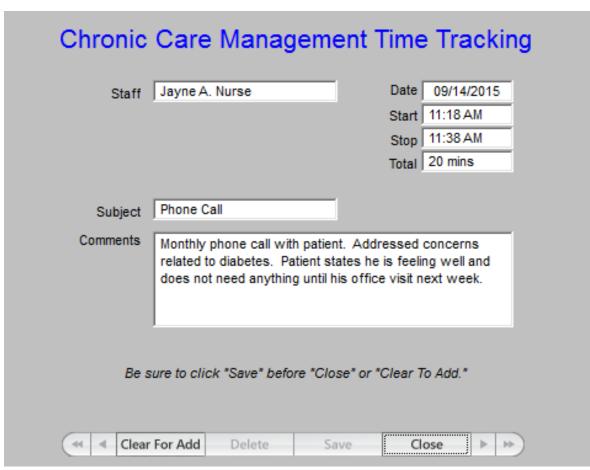

## **Chronic Care Management**

The Chronic Care Management payment is offered by CMS for the care of patients who have more than two chronic conditions and who are contacted each month for complex care management. The contact must result in an aggregate of 20 minutes of time spend in counseling with the patient by telephone or in person including time spent preparing a plan of care and treatment plan.

The CCM is found at the link surround in green above. The Chronic Care Management Master template is shown next. It includes:

- 1. Primary and Secondary Insurance designation
- 2. Patient Status in regard to CCM participation
- 3. Primary Care Provider and Designated CCM contact
- 4. Time Tracing function to document time spent monthly on CCM
- 5. Patient's Current Chronic Problems
- 6. Tracked Problems and whether or not they are currently being tracked.
- 7. Current Medications and whether or not they have been reconciled
- 8. Current Allergies
- 9. Referrals
- 10. Appointment History and Upcoming Appointments.