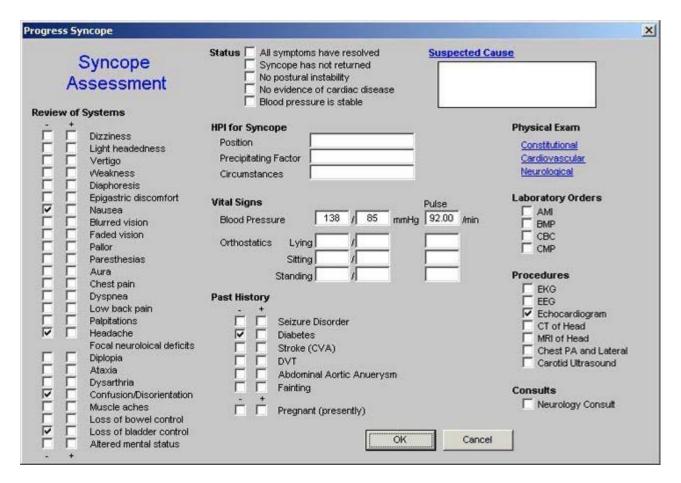

# **Hospital Daily Progress Note Tutorial**

SETMA's Suite of Hospital Templates includes:

- History and Physical Examination completed via the <u>GP Master Suite of Templates</u>
- <u>Admission Orders</u>
- Daily Progress Note Suite of Templates
- Discharge Summary Suite of Templates
- <u>Care Transitions Data Set from Physician Consortium for Performance Improvement</u>
- <u>Telephone Calls Follow-up of Hospital Stay or ER visit</u>
- <u>Hydration</u>
- <u>Nutrition</u>