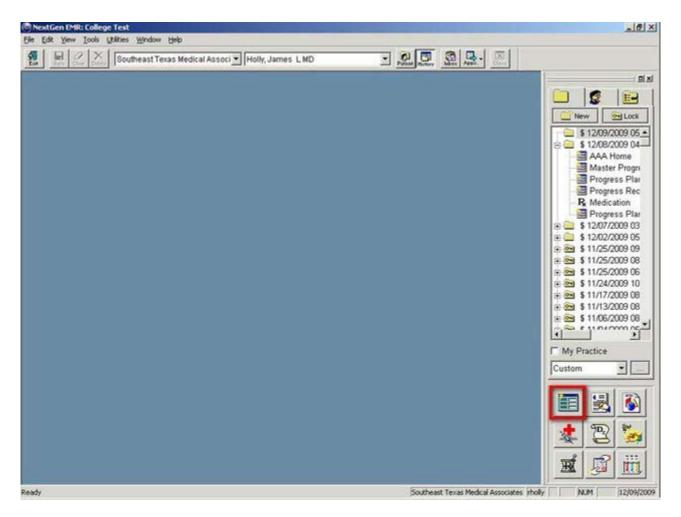

# Steps for starting a Hospital Daily Progress Note

- Create a new visit in the EMR
- Open the AAA Home Template
- Save the AAA Home Template
- Drag the Assessment template from the History and Physical Examination or from the previous day's Daily Progress Note
- Open the Hospital Daily Progress Note
- 1. The first way to begin a hospital daily progress note is when it is being completed on the first day after admission in this case, the following four steps need to be taken in order to complete a Hospital Daily Progress Note successfully.
- In the **History Tool Bar**, which is the tool bar to the right hand side of the NextGen screen, you must create a **New Visit** for the day on which the **Hospital Daily Progress Note** is going to be completed.

You create a **New Visit** by clicking on the **New** button, at the top of the **History Tool Bar**. If you place your cursor over the **New** button and rest it there, the full title of the button will appear which is "**Add a new encounter**."

• You now need to open the AAA Home template. To do this, click the "**Templates**" Button at the bottom of the History Tool Bar. Below it is outlined in red.

• This will pop-up the "Select Template" window. Based on your user preferences yours could look different.