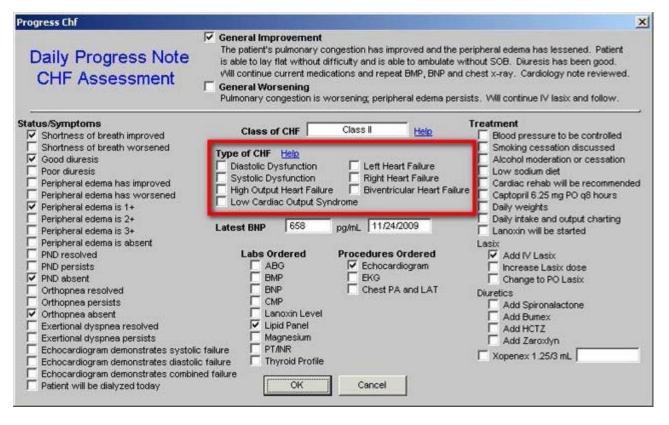

# **Hospital Daily Progress Note Tutorial**

SETMA's Suite of Hospital Templates includes:

- History and Physical Examination completed via the <u>GP Master Suite of Templates</u>
- <u>Admission Orders</u>
- Daily Progress Note Suite of Templates
- Discharge Summary Suite of Templates
- <u>Care Transitions Data Set from Physician Consortium for Performance Improvement</u>
- <u>Telephone Calls Follow-up of Hospital Stay or ER visit</u>
- <u>Hydration</u>
- <u>Nutrition</u>