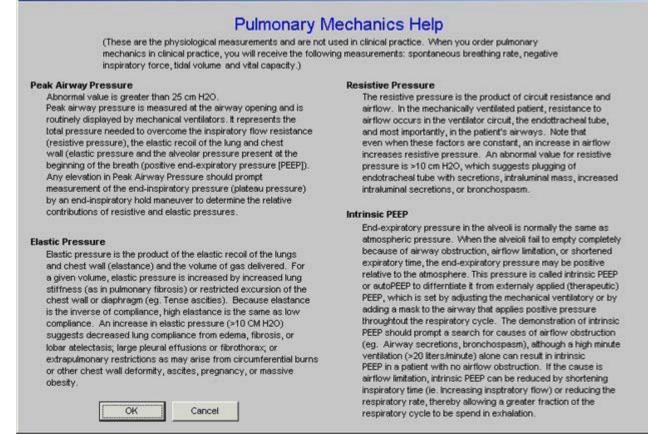

# **Hospital Daily Progress Note Tutorial**

SETMA's Suite of Hospital Templates includes:

- History and Physical Examination completed via the <u>GP Master Suite of Templates</u>
- <u>Admission Orders</u>
- Daily Progress Note Suite of Templates
- Discharge Summary Suite of Templates
- <u>Care Transitions Data Set from Physician Consortium for Performance Improvement</u>
- <u>Telephone Calls Follow-up of Hospital Stay or ER visit</u>
- <u>Hydration</u>
- <u>Nutrition</u>