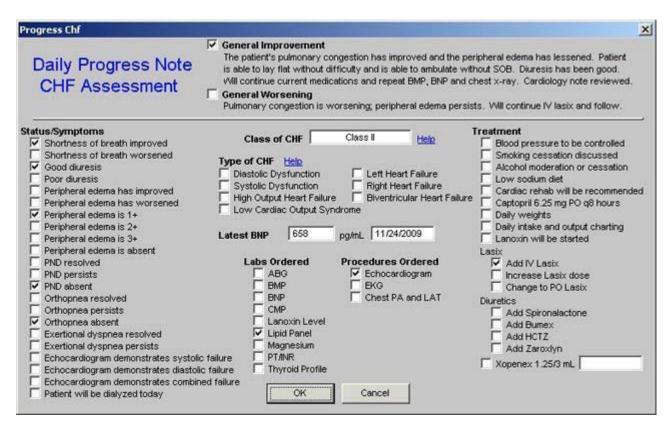

|
|                                                                                                                                                                  | ie morniouon.                                           |                   |                                            |           |             |
| eneral                                                                                                                                                           | Dosing                                                  | Contraindications | Interactions                               | Pregnancy | Precautions |

#### CHF

When the **CHF** choice is selected under **Categories** the following template is displayed which is entitled, "**Daily Progress Note CHF Assessment**."



There are three unique features of this pop-up.

The first feature is two summary statements which can be selected at the top of the template. When the box next to either is checked, the language in the statement will appear in the **Plan/Comment Box** on the **Daily Progress Plan** Template and then will also print on the **Daily Progress Note**..

| Progress Chf