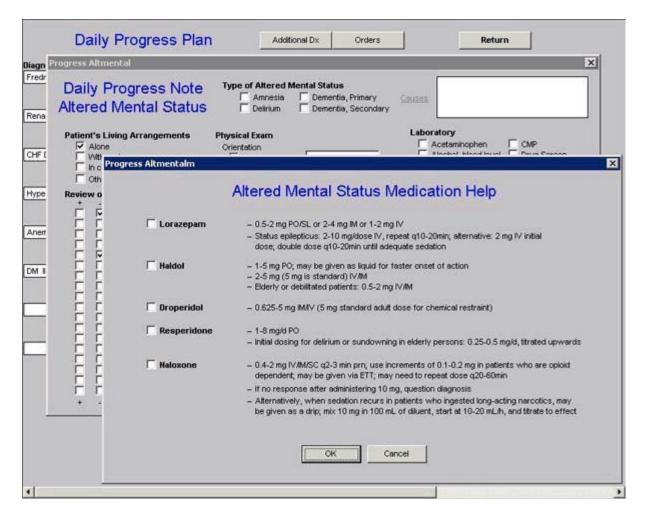

|                                         |                     |   |                 |                  |                    |                           |

• Near the right hand bottom of the Altered Mental Status template is a button entitled "Dosing Help." When launched this displays a template entitled Altered Mental Status Medication Help. It gives indications and dosing for five medications often used for Altered Mental Status.



The other elements of the Altered Mental Status pop-up are obvious.

#### Anemia

When you click in the box labeled as **Categories** and select the choice entitled **Anemia**, the following pop-up appears. This template addresses some of the common issues related to symptoms and laboratory evaluation of anemia, orders and consults.



All of the functions of this template are straightforward.

#### Angina

When you click in the box labeled as **Categories** and select the choice entitled **Angina** the following pop-up appears.

| Progress Angina                                                                                           |                                                                        |