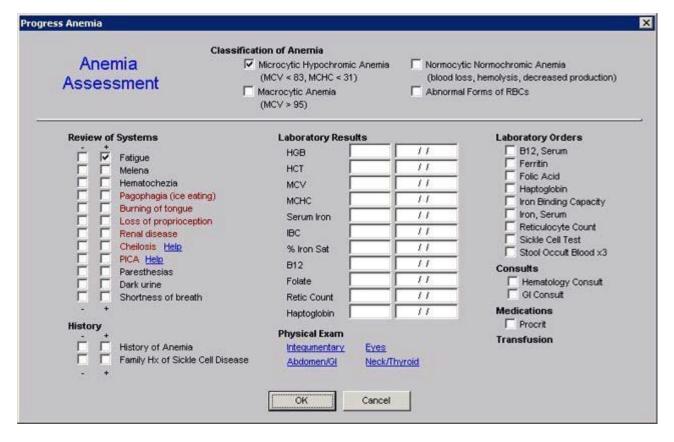

|                                         |                     |   |                 |                  |                    |                           |

• Near the right hand bottom of the Altered Mental Status template is a button entitled "Dosing Help." When launched this displays a template entitled Altered Mental Status Medication Help. It gives indications and dosing for five medications often used for Altered Mental Status.



The other elements of the Altered Mental Status pop-up are obvious.

#### Anemia

When you click in the box labeled as **Categories** and select the choice entitled **Anemia**, the following pop-up appears. This template addresses some of the common issues related to symptoms and laboratory evaluation of anemia, orders and consults.



All of the functions of this template are straightforward.

#### Angina

When you click in the box labeled as **Categories** and select the choice entitled **Angina** the following pop-up appears.

| Progress Angina                                                                                           |                                                                        |                                                                                                        |