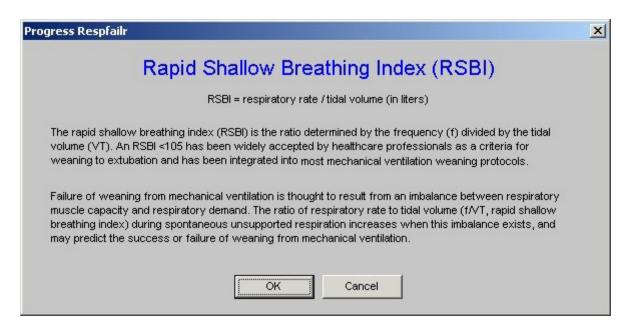

# **Hospital Daily Progress Note Tutorial**

SETMA's Suite of Hospital Templates includes:

- History and Physical Examination completed via the <u>GP Master Suite of Templates</u>
- <u>Admission Orders</u>
- Daily Progress Note Suite of Templates
- Discharge Summary Suite of Templates
- <u>Care Transitions Data Set from Physician Consortium for Performance Improvement</u>
- <u>Telephone Calls Follow-up of Hospital Stay or ER visit</u>
- <u>Hydration</u>
- <u>Nutrition</u>