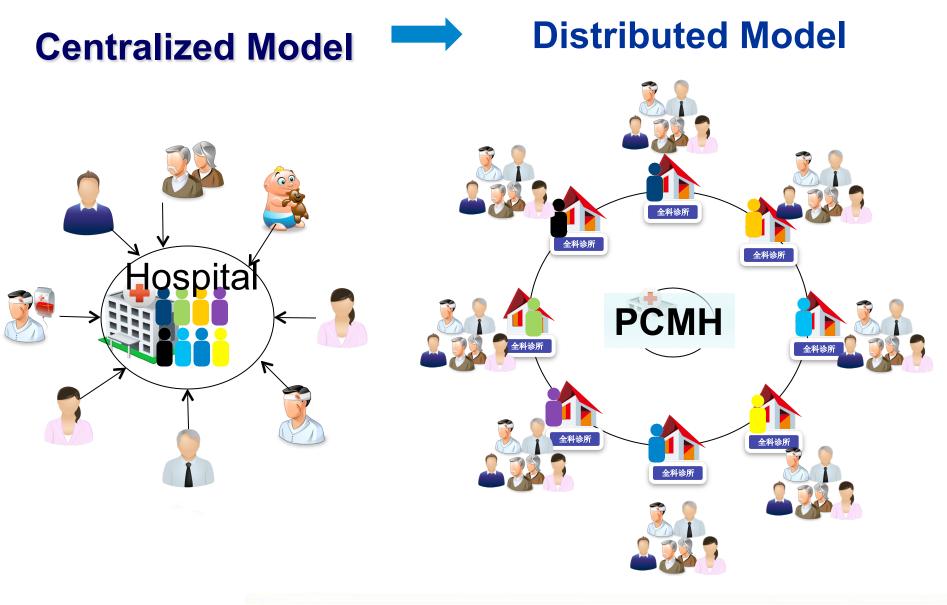

### Root Cause:

Primary Care Healthcare Model

| China    | Healthcare Resource | Amount | Outpatient<br>(per day) |
|----------|---------------------|--------|-------------------------|
|          | Tertiary hospital   | 1233   | 2000-10000              |
| Layer 2  | Secondary hospital  | 6523   | 300-2000                |
|          | Other hospital      | 12535  | 100-300                 |
| Lorrow 1 | Community hospital  | 5206   | 143                     |
| Layer 1  | Rural hospital      | 39627  | 66                      |
|          | Community Clinic    | 22092  | 15                      |
| Layer 0  | Private Clinic      | 174809 | 8                       |
|          | Village Clinic      | 632770 | 7                       |

20000.0

Top Pain:

Poor Primary Care Healthcare Quality

Patient-Centered Value-Based Chronic Disease Management Model

A valu ebased health care system

Quality Improvement Management

## PCMH & Wuhou's Primary Care Transformationservice co.,td

YEAR 2013: PCMH Seminar by IBM&Chengdu Medical Information Institute

成都市武侯区区域卫生信息化升级 改造建设方案

China General Practitioner Service Model Reform

**PCMH** Principle China GP Service Model Reform Direction 1. 组建分工合作的服务团队 PCP-directed medical "team" Team-Based Service Model 2.推行防治结合的契约服务 Patient Centric/Personal PCp Proactive Service & Patient Registration Whole person orientation 3.实行人头包干的支付制度 Appropriate reimbursement Capitation-Based payment system 4.建立服务导向的分配机制Service- Emphasis on quality & safety Oriented funding allocation 5.形成自由选择的竞争机制 Enhanced access GP team competition & Patient's choice freedom Care is coordinated and/or 6.构建分级诊疗的协作模式 Care Coordination between specialist & GP integrated