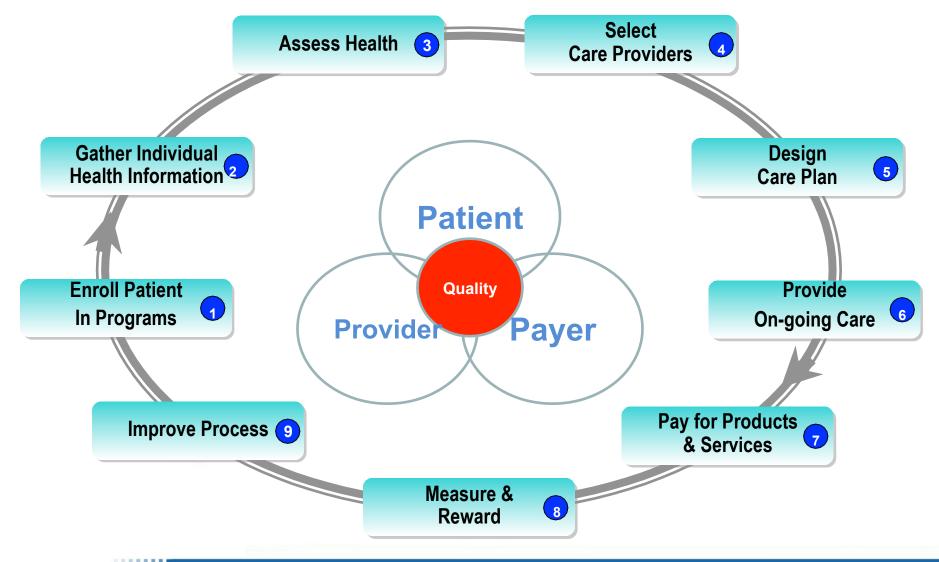

day) |
|----------|---------------------|--------|-------------------------|
|          | Tertiary hospital   | 1233   | 2000-10000              |
| Layer 2  | Secondary hospital  | 6523   | 300-2000                |
|          | Other hospital      | 12535  | 100-300                 |
| Lorrow 1 | Community hospital  | 5206   | 143                     |
| Layer 1  | Rural hospital      | 39627  | 66                      |
|          | Community Clinic    | 22092  | 15                      |
| Layer 0  | Private Clinic      | 174809 | 8                       |
|          | Village Clinic      | 632770 | 7                       |

20000.0

Top Pain:

Poor Primary Care Healthcare Quality



Patient-Centered Value-Based Chronic Disease Management Model



A valu ebased health care system





Quality Improvement Management

#### **Clinical Guideline Quality Metrics** American ICSI Institute for Clinical Systems Improvement Diabetes Association. Measuring quality. Improving health care. THE ICURNAL OF CUNICAL AND APPUED REVEARCH AND EDUCATION Fifteenth Edition April 2012 Diabetes Care A "Cluster" -- Multiple Metrics on a Single Condition Lipids HgbA1c CHOL < 200 mg/dL HgbA1c < 7.0 % LDL <100 mg/dL Clinical Practice TRIG < 150 mg/dL Diabetes Recommendations PCPI Measurement Set 6010 Glycemic Control Algorithn lext in blue in th indicates a linke Foot Exam Givernic Control **Dilated Eye Exam** At Each Visit Including At Least Annual Monofilament and Pulse Exam cribe insulin therapy **Blood Pressure** Flu Shot < 130/80 mmHa Annually American Diabetes Association Prescribe non-ins