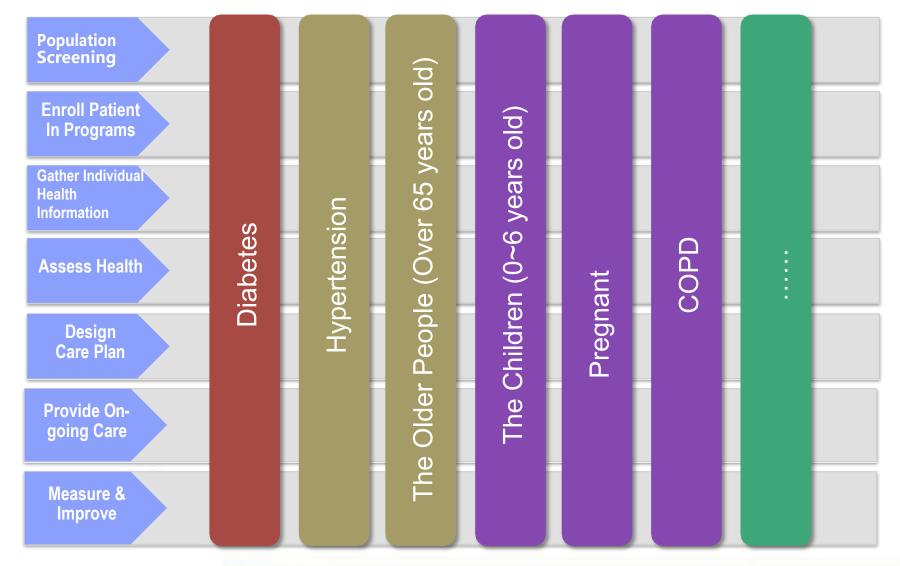

### **Integrate Healthcare Service Model Hierarchical** Pa2ent service Service capability Incen2ve mechanism coordina2on Team service • Public health quality CoordinaAon PaAents self-. Service metrics content managemen process Chronic disease guality CoordinaAon redesign metrics managemen ApplicaAon of PaAents saAsfacAon evidence metrics CoordinaAo -based Cost control incenAves medicine Market allocaAon mechanism InformaAon System FoundaAon