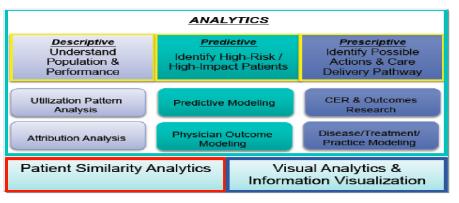

|  |  |  |
|-----------------------------------|---------------------------|----------|----------|--|--|--|--|
| Physician Practice Size           | Level of PCMH Recognition |          |          |  |  |  |  |
| (# of patients)                   | Level 1+                  | Level 2+ | Level 3+ |  |  |  |  |
| < 10,000                          | \$5.45                    | \$6.22   | \$7.00   |  |  |  |  |
| 10,000-20,000                     | \$4.54                    | \$5.19   | \$5.84   |  |  |  |  |
| > 20,000                          | \$4.08                    | \$4.67   | \$5.25   |  |  |  |  |



SUTHEAST TEL



**Data-Driven Analytics** 

### Leverage IT to Optimize Process & Management

### **Evidence-Based Medicine**



Population Data Observational Data

Standardization





**Primary Care Automation** 

Personalization

In 1998 China began to build community healthcare system, there are 2 pilots, Wuhou district is one of the pilot at that time.

Area: 76.56 square kilometers

Population: 1.08million.

12 community health service centers



WangJiang Park



中电科软件信息服务有限公司 CETC software and information service co.,Itd





## PCMH & Wuhou's Primary Care Transformationservice co.,td

YEAR 2013: PCMH Seminar by IBM&Chengdu Medical Information Institute



### YEAR 2014: ITSP Consulting project

成都市武侯区区域卫生信息化建设 规划报告 YEAR 2014: Leverage PCMH to facilitate the Pilot project of General Practitioner Team Service Mode(Shared Wellpoint and



YEAR 2015: Consulting Project for IT Implementation

成都市武侯区区域卫生信息化升级 改造建设方案

China General Practitioner Service Model Reform

*