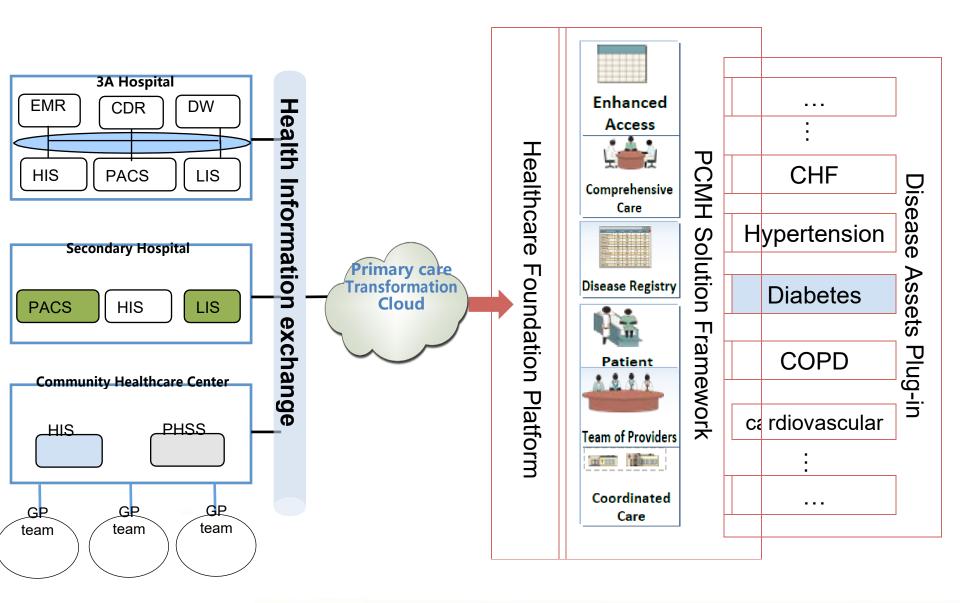

### EMR-EPM

| Diagnostic (                                                                                                    | Criteria S  | creening Cr   | riteria Evi | denced-Base          | d Recs        |                                | Daly                  |                           |                                                                                                                | Home                                                                                                                                                                                                                                                                                                                                                                                                                                                                                                                                                                                                                                                                                                                                                                                                                                                                                                                                                                                                                                                                                                                                                                                                                                                                                                                                                                                                                                                                                                                                                                                                                                                                                                                                                                                                                                                                                                                                                                                                                                                                                                                           |
|-----------------------------------------------------------------------------------------------------------------|-------------|---------------|-------------|----------------------|---------------|--------------------------------|-----------------------|---------------------------|----------------------------------------------------------------------------------------------------------------|--------------------------------------------------------------------------------------------------------------------------------------------------------------------------------------------------------------------------------------------------------------------------------------------------------------------------------------------------------------------------------------------------------------------------------------------------------------------------------------------------------------------------------------------------------------------------------------------------------------------------------------------------------------------------------------------------------------------------------------------------------------------------------------------------------------------------------------------------------------------------------------------------------------------------------------------------------------------------------------------------------------------------------------------------------------------------------------------------------------------------------------------------------------------------------------------------------------------------------------------------------------------------------------------------------------------------------------------------------------------------------------------------------------------------------------------------------------------------------------------------------------------------------------------------------------------------------------------------------------------------------------------------------------------------------------------------------------------------------------------------------------------------------------------------------------------------------------------------------------------------------------------------------------------------------------------------------------------------------------------------------------------------------------------------------------------------------------------------------------------------------|
| Adherence<br>Dental Care                                                                                        | 1           | 11            |             |                      |               | -                              |                       |                           |                                                                                                                | Diab Sys Review                                                                                                                                                                                                                                                                                                                                                                                                                                                                                                                                                                                                                                                                                                                                                                                                                                                                                                                                                                                                                                                                                                                                                                                                                                                                                                                                                                                                                                                                                                                                                                                                                                                                                                                                                                                                                                                                                                                                                                                                                                                                                                                |
| Dilated Eye                                                                                                     |             | /16/2008      | Smoker 1    |                      | + 🖲 -         | Most Recent                    | Labs Ch               | 02/22/20                  | the second s | Diabetic History                                                                                                                                                                                                                                                                                                                                                                                                                                                                                                                                                                                                                                                                                                                                                                                                                                                                                                                                                                                                                                                                                                                                                                                                                                                                                                                                                                                                                                                                                                                                                                                                                                                                                                                                                                                                                                                                                                                                                                                                                                                                                                               |
| Flu Shot                                                                                                        |             | /04/2011      | Metabolic S | Syndrome 1.          | + 🖲 -         | HeAtc                          | 82                    | 01/01/20                  |                                                                                                                | Eve Exam                                                                                                                                                                                                                                                                                                                                                                                                                                                                                                                                                                                                                                                                                                                                                                                                                                                                                                                                                                                                                                                                                                                                                                                                                                                                                                                                                                                                                                                                                                                                                                                                                                                                                                                                                                                                                                                                                                                                                                                                                                                                                                                       |
| Foot Exam                                                                                                       | 02          | /07/2011      | Framinigha  | n Rist Scores        |               | Previous                       | 0.4                   | 11                        | 12                                                                                                             | Nesopharvnx                                                                                                                                                                                                                                                                                                                                                                                                                                                                                                                                                                                                                                                                                                                                                                                                                                                                                                                                                                                                                                                                                                                                                                                                                                                                                                                                                                                                                                                                                                                                                                                                                                                                                                                                                                                                                                                                                                                                                                                                                                                                                                                    |
| Monofilamer                                                                                                     | nt 02       | 07/2011       | 10-Year     | General Risk         | 7.9 %         | eAG                            | 182                   |                           |                                                                                                                |                                                                                                                                                                                                                                                                                                                                                                                                                                                                                                                                                                                                                                                                                                                                                                                                                                                                                                                                                                                                                                                                                                                                                                                                                                                                                                                                                                                                                                                                                                                                                                                                                                                                                                                                                                                                                                                                                                                                                                                                                                                                                                                                |
| HODATC                                                                                                          | 02.         | /22/2012      |             | Stroke Risk          | 2 %           | Mean Plasma G                  | 1                     | 207.5                     | Insulin                                                                                                        | Cardio Exam                                                                                                                                                                                                                                                                                                                                                                                                                                                                                                                                                                                                                                                                                                                                                                                                                                                                                                                                                                                                                                                                                                                                                                                                                                                                                                                                                                                                                                                                                                                                                                                                                                                                                                                                                                                                                                                                                                                                                                                                                                                                                                                    |
| Pricumovax                                                                                                      | 03          | /02/2011      | Global C    | ardio Score          | 4.4 pts       | C-Peutide                      |                       | 11                        |                                                                                                                | Foot Exam                                                                                                                                                                                                                                                                                                                                                                                                                                                                                                                                                                                                                                                                                                                                                                                                                                                                                                                                                                                                                                                                                                                                                                                                                                                                                                                                                                                                                                                                                                                                                                                                                                                                                                                                                                                                                                                                                                                                                                                                                                                                                                                      |
| Urinalysis                                                                                                      | _           | 11            | Minisht Ma  | manana lin           | ida Nanagaman |                                |                       | 11                        |                                                                                                                | Neurological Exam                                                                                                                                                                                                                                                                                                                                                                                                                                                                                                                                                                                                                                                                                                                                                                                                                                                                                                                                                                                                                                                                                                                                                                                                                                                                                                                                                                                                                                                                                                                                                                                                                                                                                                                                                                                                                                                                                                                                                                                                                                                                                                              |
| Aspirin                                                                                                         |             | /es 💌 No      | HPT Manag   |                      | nunizatione   | Cholesterol                    | 212                   | 11/15/201                 | 12                                                                                                             | Complications/Educat                                                                                                                                                                                                                                                                                                                                                                                                                                                                                                                                                                                                                                                                                                                                                                                                                                                                                                                                                                                                                                                                                                                                                                                                                                                                                                                                                                                                                                                                                                                                                                                                                                                                                                                                                                                                                                                                                                                                                                                                                                                                                                           |
| Statin                                                                                                          | 60          | res C No.     |             |                      |               | LDL                            | 111                   | 11/15/201                 | 12                                                                                                             | Complications/Educat                                                                                                                                                                                                                                                                                                                                                                                                                                                                                                                                                                                                                                                                                                                                                                                                                                                                                                                                                                                                                                                                                                                                                                                                                                                                                                                                                                                                                                                                                                                                                                                                                                                                                                                                                                                                                                                                                                                                                                                                                                                                                                           |
| Vital Signs                                                                                                     | 72.00       |               | 40.00       | Finger Stick         | _             | HDL                            | 63                    | 11/15/201                 | and the second second                                                                                          | initiating insuln                                                                                                                                                                                                                                                                                                                                                                                                                                                                                                                                                                                                                                                                                                                                                                                                                                                                                                                                                                                                                                                                                                                                                                                                                                                                                                                                                                                                                                                                                                                                                                                                                                                                                                                                                                                                                                                                                                                                                                                                                                                                                                              |
| our and the second s | 210.00      | Waist         | 42.00       | Glucose              |               | Triglycerides                  | 118                   | 11/15/201                 | 2                                                                                                              | haulin Pump                                                                                                                                                                                                                                                                                                                                                                                                                                                                                                                                                                                                                                                                                                                                                                                                                                                                                                                                                                                                                                                                                                                                                                                                                                                                                                                                                                                                                                                                                                                                                                                                                                                                                                                                                                                                                                                                                                                                                                                                                                                                                                                    |
| prorgan. 1                                                                                                      | 28.48       | Hips<br>Chest | 42.00       | Pulse<br>Blood Press |               | Trig/HDL Ratio                 | 1.87                  |                           | _                                                                                                              | Lifestyle Change                                                                                                                                                                                                                                                                                                                                                                                                                                                                                                                                                                                                                                                                                                                                                                                                                                                                                                                                                                                                                                                                                                                                                                                                                                                                                                                                                                                                                                                                                                                                                                                                                                                                                                                                                                                                                                                                                                                                                                                                                                                                                                               |
| BOOY Fat %                                                                                                      |             | Abdomen       |             | 130                  | 1 85          | Glucose                        | -                     | 11                        | -                                                                                                              |                                                                                                                                                                                                                                                                                                                                                                                                                                                                                                                                                                                                                                                                                                                                                                                                                                                                                                                                                                                                                                                                                                                                                                                                                                                                                                                                                                                                                                                                                                                                                                                                                                                                                                                                                                                                                                                                                                                                                                                                                                                                                                                                |
|                                                                                                                 | 114         | Ratio         | 0.95        |                      | 100           | Fasting                        | -                     | 11                        | _                                                                                                              | Diabetes Plan                                                                                                                                                                                                                                                                                                                                                                                                                                                                                                                                                                                                                                                                                                                                                                                                                                                                                                                                                                                                                                                                                                                                                                                                                                                                                                                                                                                                                                                                                                                                                                                                                                                                                                                                                                                                                                                                                                                                                                                                                                                                                                                  |
| 1. Constitution of 1                                                                                            | 2945        | REP           | 3150        |                      | Dabetics      | Insuin<br>HOMA-R               | -                     |                           |                                                                                                                |                                                                                                                                                                                                                                                                                                                                                                                                                                                                                                                                                                                                                                                                                                                                                                                                                                                                                                                                                                                                                                                                                                                                                                                                                                                                                                                                                                                                                                                                                                                                                                                                                                                                                                                                                                                                                                                                                                                                                                                                                                                                                                                                |
| Linux 1                                                                                                         | 2010        | CL.N          | 10120       | Vitals               | Over Time     | Na                             |                       |                           |                                                                                                                | and the second s |
| Current SQ I                                                                                                    | Insulin Dos | cas of 7      | 1           | Blood Suga           |               | К                              | 1                     |                           | -                                                                                                              | vI.                                                                                                                                                                                                                                                                                                                                                                                                                                                                                                                                                                                                                                                                                                                                                                                                                                                                                                                                                                                                                                                                                                                                                                                                                                                                                                                                                                                                                                                                                                                                                                                                                                                                                                                                                                                                                                                                                                                                                                                                                                                                                                                            |
| ime of day U                                                                                                    |             |               | Туре        | mg/dl                |               | Maancsium                      | 21                    |                           | 15                                                                                                             |                                                                                                                                                                                                                                                                                                                                                                                                                                                                                                                                                                                                                                                                                                                                                                                                                                                                                                                                                                                                                                                                                                                                                                                                                                                                                                                                                                                                                                                                                                                                                                                                                                                                                                                                                                                                                                                                                                                                                                                                                                                                                                                                |
|                                                                                                                 | 00          | 0.00          |             |                      |               | BUN                            |                       |                           |                                                                                                                | Disc                                                                                                                                                                                                                                                                                                                                                                                                                                                                                                                                                                                                                                                                                                                                                                                                                                                                                                                                                                                                                                                                                                                                                                                                                                                                                                                                                                                                                                                                                                                                                                                                                                                                                                                                                                                                                                                                                                                                                                                                                                                                                                                           |
| 0                                                                                                               | .00         | 0.00          |             |                      | Diary         | Creatinina                     | 1 41                  | 51.00                     |                                                                                                                | The second second                                                                                                                                                                                                                                                                                                                                                                                                                                                                                                                                                                                                                                                                                                                                                                                                                                                                                                                                                                                                                                                                                                                                                                                                                                                                                                                                                                                                                                                                                                                                                                                                                                                                                                                                                                                                                                                                                                                                                                                                                                                                                                              |
| 0                                                                                                               | 00          | 0.00          |             |                      | Liary         | U Microalbumi<br>Albumin/Creat | 1                     | Contraction of the second | -                                                                                                              | And and a second second                                                                                                                                                                                                                                                                                                                                                                                                                                                                                                                                                                                                                                                                                                                                                                                                                                                                                                                                                                                                                                                                                                                                                                                                                                                                                                                                                                                                                                                                                                                                                                                                                                                                                                                                                                                                                                                                                                                                                                                                                                                                                                        |
|                                                                                                                 | .00         | 0,00          |             |                      |               | A DECEMBER OF DESCRIPTION      | 1.112                 | 1 1 1 1 1 1 1             | 100                                                                                                            | and an                                                                                                                                                                                                                                                                                                                                                                                                                                                                                                                                                                                                                                                                                                                                                                                                                                                                                                                                                                                                                                                                                                                                                                                                                                                                                                                                                                                                                                                                                                                                                                                                                                                                                                                                                                                                                                                                                                                                                                                                                                                                                     |
| 0                                                                                                               |             |               |             |                      |               | Urinalysi                      | Concession Street, or |                           |                                                                                                                | and the second second                                                                                                                                                                                                                                                                                                                                                                                                                                                                                                                                                                                                                                                                                                                                                                                                                                                                                                                                                                                                                                                                                                                                                                                                                                                                                                                                                                                                                                                                                                                                                                                                                                                                                                                                                                                                                                                                                                                                                                                                                                                                                                          |

### **Evidenced---base Medicine**

Ha

Ha

Ha

Ha

Ha

Ha

ls.

| PCPI Di                                                                             | abetes Mana                                    | gement         |                                            |
|-------------------------------------------------------------------------------------|------------------------------------------------|----------------|--------------------------------------------|
| as the patient had a Hemoglobin A1c within the Is<br>Date of Last 08/25/2010        | ast year?                                      | Yes            | Order HgbA1c                               |
| as the patient had a Lipid Profile witin the last yes<br>Date of Last 12/02/2010    | ar?                                            | Yes            | Order Lipid Profile                        |
| as the patient had a urinalysis within the last yea                                 | r?                                             | No             | Order Urinalysis                           |
| as the patient had a dilated eye exam within the I<br>Date of Last 10/29/2009       | ast year?                                      | No             | Add Referral Below                         |
| as the patient had a flu shot within the last year?<br>Date of Last 03/05/2010      |                                                | Yes            | Order Flu Shot                             |
| as the patient had a 10-gram monofilament exam<br>Date of Last 03/05/2010           | within the last year?                          | Yes            | Click to Complete                          |
| the patient on Aspirin?<br>Is the patient allergic to aspirin?                      | Yes 🔿 No                                       | Yes            | Add Medication Below                       |
| the patient's blood pressure controlled (<130/80<br>Today's Blood Pressure 166 / 96 | mmHg)?                                         | No             |                                            |
| The second second second second second                                              | or the next six months?<br>with the last year? | Yes            | Follow-Up Visit                            |
| lick to                                                                             | Add/Edit Active Me                             | edications Dou | ible-Click to Add/Edit                     |
|                                                                                     | ASPIRIN<br>ASPIRIN<br>ATENOLO                  | DNATE SODIUM   | Dose    10 MG    81 MG    325 MG    100 MG |
|                                                                                     |                                                |                |                                            |

#### **Clinical Guideline Quality Metrics** American ICSI Institute for Clinical Systems Improvement Diabetes Association. Measuring quality. Improving health care. THE ICURNAL OF CUNICAL AND APPUED REVEARCH AND EDUCATION Fifteenth Edition April 2012 Diabetes Care A "Cluster" -- Multiple Metrics on a Single Condition Lipids HgbA1c CHOL < 200 mg/dL HgbA1c < 7.0 % LDL <100 mg/dL Clinical Practice TRIG < 150 mg/dL Diabetes Recommendations PCPI Measurement Set 6010 Glycemic Control Algorithn lext in blue in th indicates a linke Foot Exam Givernic Control **Dilated Eye Exam** At Each Visit Including At Least Annual Monofilament and Pulse Exam cribe insulin therapy **Blood Pressure** Flu Shot < 130/80 mmHa Annually American Diabetes Association Prescribe non-insulir Ongoing management and follow-up of people with diabetes agents • Titrate to goal Smoking Aspirin Assess At Each Visit Patients > 40 Years Maintain treatment goals and address complications Provide Cessation if If Not Contraindicated Applicable Start insulin alone insulin + other ager