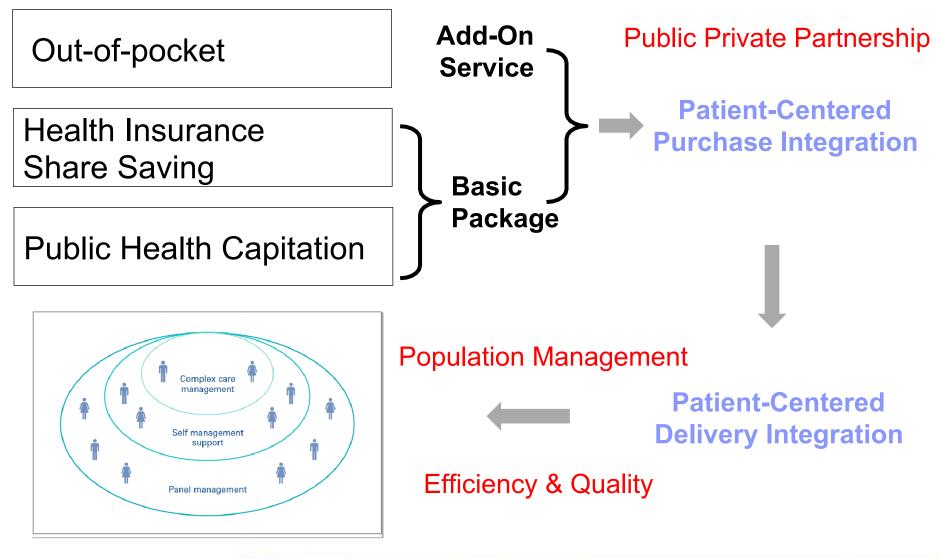

20000.0

Top Pain:

Poor Primary Care Healthcare Quality

Patient-Centered Value-Based Chronic Disease Management Model

A valu ebased health care system

Quality Improvement Management

### **Integrate Healthcare Service Model Hierarchical** Pa2ent service Service capability Incen2ve mechanism coordina2on Team service • Public health quality CoordinaAon PaAents self-. Service metrics content managemen process Chronic disease guality CoordinaAon redesign metrics managemen ApplicaAon of PaAents saAsfacAon evidence metrics CoordinaAo -based Cost control incenAves medicine Market allocaAon mechanism InformaAon System FoundaAon