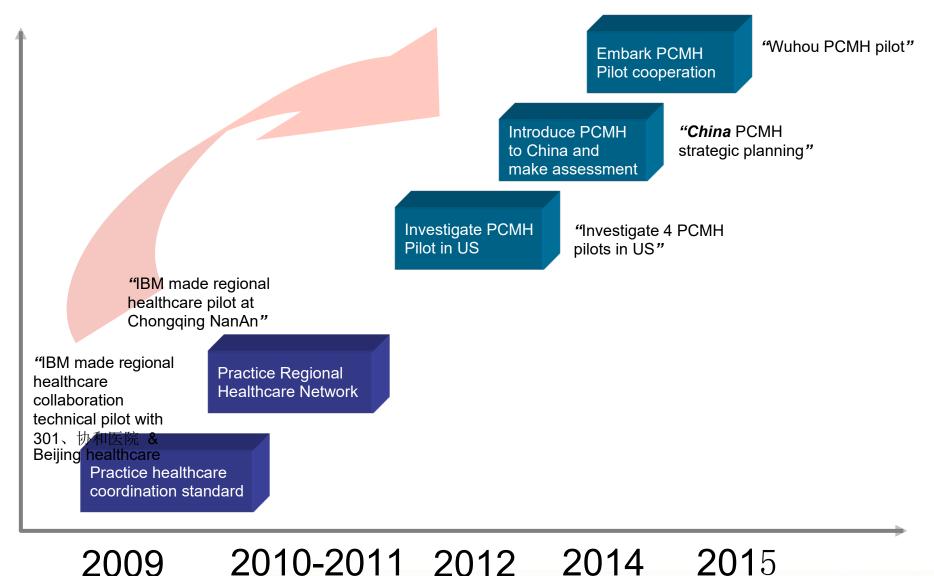

### **Evidence-Based Medicine**

Population Data Observational Data

Standardization

**Primary Care Automation** 

Personalization

In 1998 China began to build community healthcare system, there are 2 pilots, Wuhou district is one of the pilot at that time.

Area: 76.56 square kilometers

Population: 1.08million.

12 community health service centers

WangJiang Park

中电科软件信息服务有限公司 CETC software and information service co.,Itd

## PCMH & Wuhou's Primary Care Transformationservice co.,td

YEAR 2013: PCMH Seminar by IBM&Chengdu Medical Information Institute

### YEAR 2014: ITSP Consulting project

成都市武侯区区域卫生信息化建设 规划报告 YEAR 2014: Leverage PCMH to facilitate the Pilot project of General Practitioner Team Service Mode(Shared Wellpoint and

YEAR 2015: Consulting Project for IT Implementation