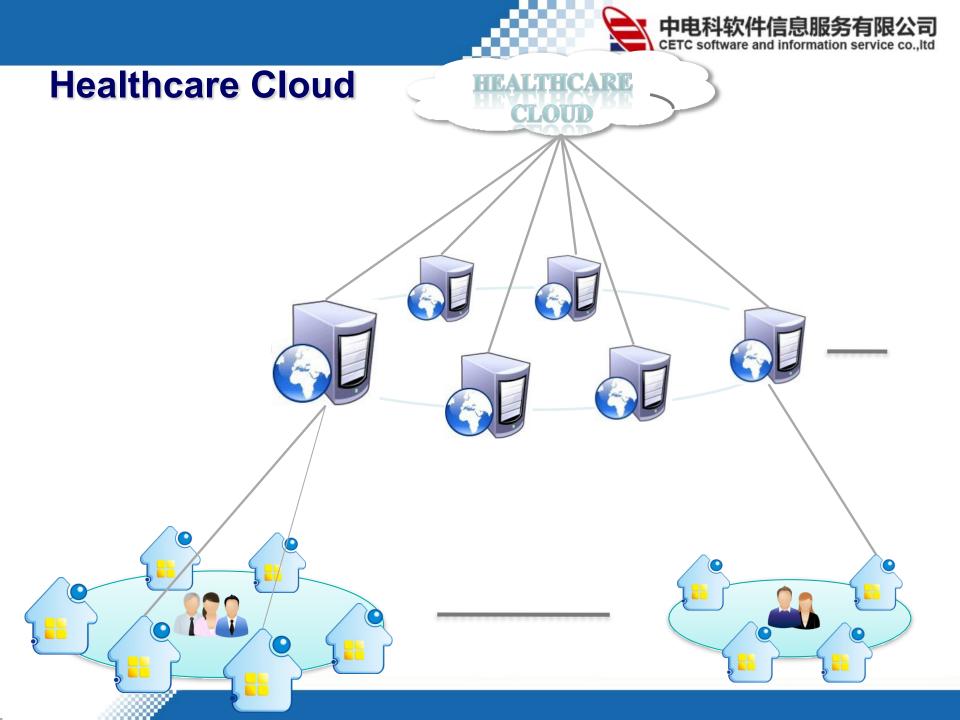

### **Evidence-Based Medicine**

Population Data Observational Data

Standardization

**Primary Care Automation** 

Personalization

In 1998 China began to build community healthcare system, there are 2 pilots, Wuhou district is one of the pilot at that time.

Area: 76.56 square kilometers

Population: 1.08million.

12 community health service centers

WangJiang Park

中电科软件信息服务有限公司 CETC software and information service co.,Itd

## PCMH & Wuhou's Primary Care Transformationservice co.,td

YEAR 2013: PCMH Seminar by IBM&Chengdu Medical Information Institute