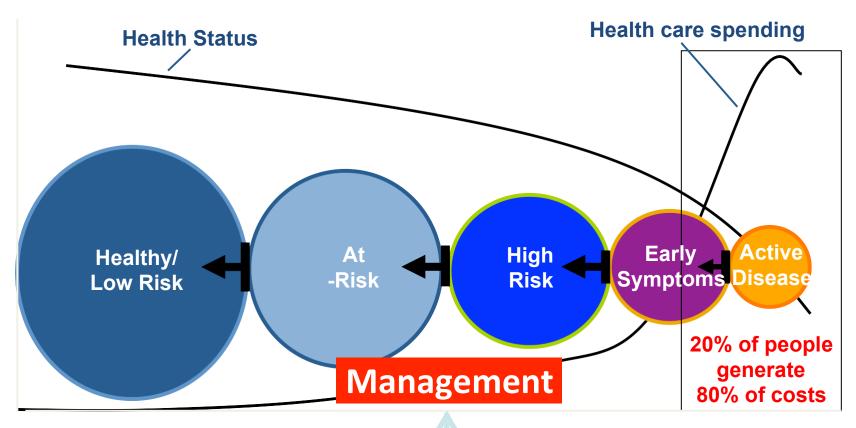

20000.0

Top Pain:

Poor Primary Care Healthcare Quality

Patient-Centered Value-Based Chronic Disease Management Model

A valu ebased health care system

Quality Improvement Management