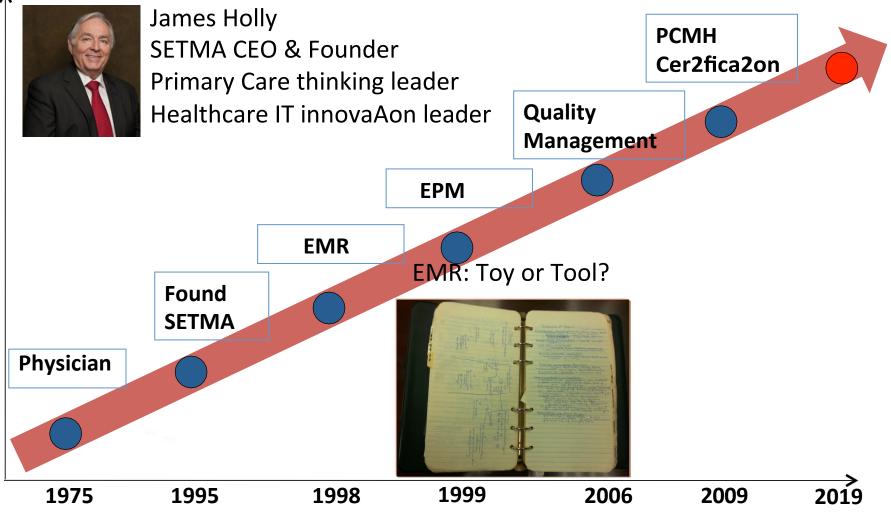

### **SETMA Healthcare transformation Pilgrimage**

# Director of Healthcare Transformation Center, CETC-SS 2015-11-10

The Future of Healthcare Innova2on Journey

Transform Healthcare

vare and information service co..ltd