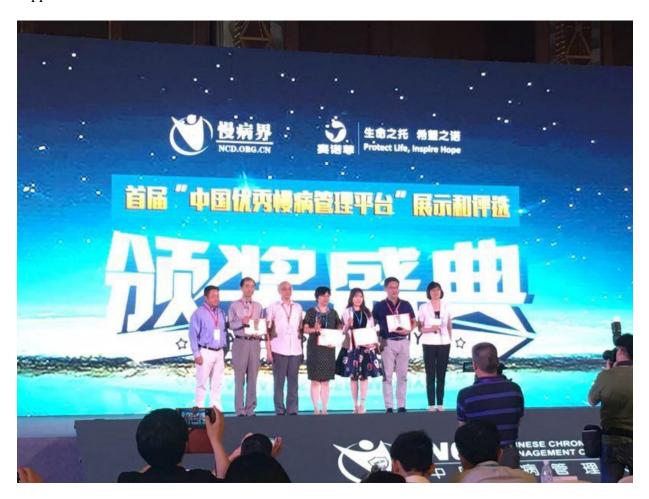

## Thank you for helping us win China national best Chronic disease management platinum award

Below our friend, Jingwei liu, announces his group having won the China National Best Chronic Disease Management Platinum Award and his acknowledgement that the Wuhou PC-MH solution is from SETMA

Dr Holly,

Today at China 8th chronic disease management national conference, our Wuhou PCMH solution win the China national best chronic disease management platform award. The key design principle of our Wuhou PCMH solution is from SETMA, thank you for your consistent support to us!